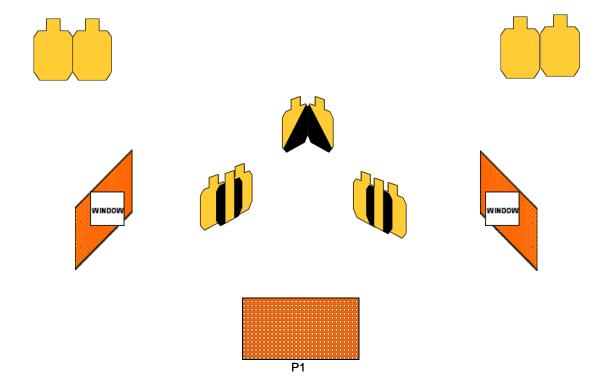

| Sep 5 Stage 2                                                                                                                                |                          |
|----------------------------------------------------------------------------------------------------------------------------------------------|--------------------------|
| RULES: IDPA Rules                                                                                                                            | Created By: Marty Scheid |
| START POSITION: In Box hands relaxed at sides pistols loaded 10+1                                                                            |                          |
| SCENARIO:                                                                                                                                    | SCORING: Unlimited       |
| PROCEDURE: At start signal from P1 from both sides of the wall engage targets T1 - T8 then from through the windows engage remaining targets | ROUND COUNT: 24          |
|                                                                                                                                              | TARGETS: 12              |
|                                                                                                                                              | DISTANCE:                |
|                                                                                                                                              | SCORED HITS:             |
|                                                                                                                                              | PENALTIES:               |
|                                                                                                                                              | CONCEALMENT:             |
|                                                                                                                                              | NOTES:                   |